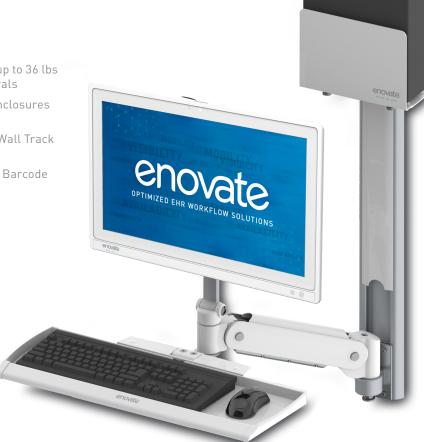

## **CLINICAL BENEFITS**

- Full Range of Motion to Maintain Eye Contact with Patient
- Folds Flat Against the Wall to Save Space
- Antimicrobial Finish on Touch Surfaces
- eDesk for Medication Prep and Worksurface
- Sleek Design for Ease of Cleaning
- Long Reach that Extends Up to 57" from the Wall
- Easy User Height Adjustment for Sit/Stand Positions

## **IT BENEFITS**

- Accommodates up to 36 lbs of PC & Peripherals
- Lockable CPU Enclosures of Many Sizes
- Three Standard Wall Track Lengths
- VESA Mountable Barcode Scanner Mounts

Enovate® Medical

- Conceals PC Securely Inside Lockable Cabinet
- Enclosure Hides Cabling for an Aesthetically-pleasing Look
- Match Cabinet Finish with New or Existing Furniture