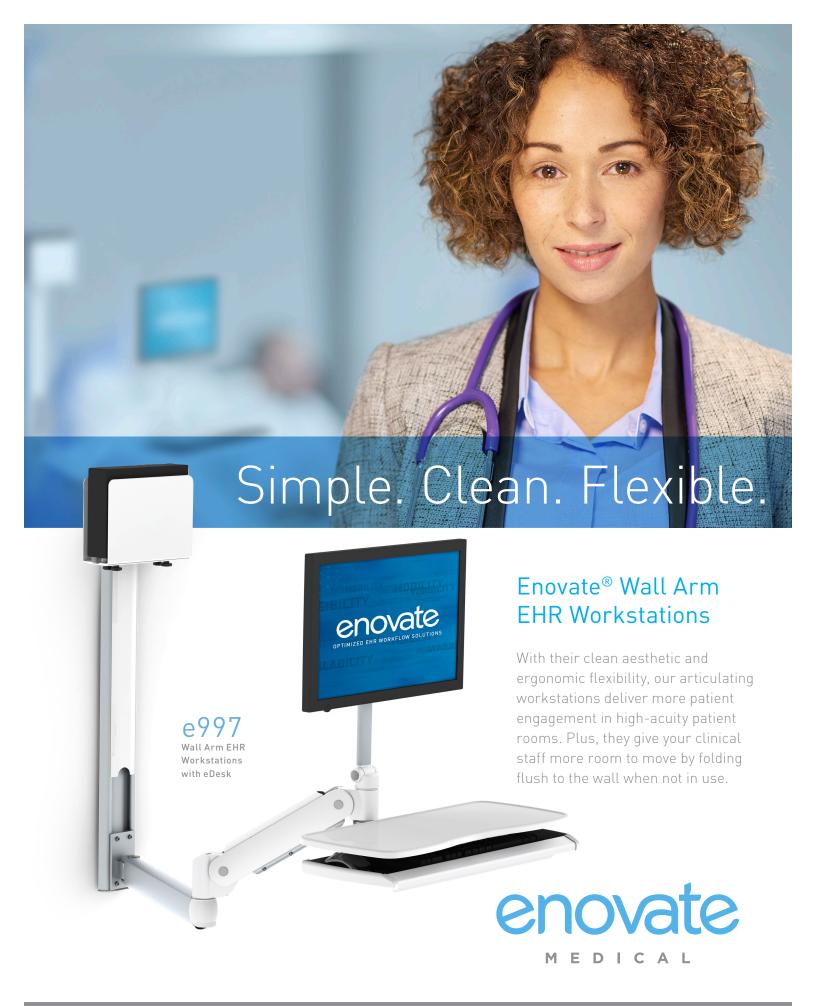

## Enovate® Medical e997

## **CLINICAL BENEFITS**

- Full Range of Motion to Maintain Eye Contact with Patient
- Folds Flat Against the Wall to Save Space
- Antimicrobial Finish on Touch Surfaces
- eDesk for Medication Prep and Worksurface
- Sleek Design for Ease of Cleaning
- Long Reach that Extends Up to 57" from the Wall
- Easy User Height Adjustment for Sit/Stand Positions

## **IT BENEFITS**

- Accommodates up to 36 lbs of PC & Peripherals
- Lockable CPU Enclosures of Many Sizes
- Three Standard Wall Track Lengths
- VESA Mountable Barcode Scanner Mounts

Enovate® Medical

- Conceals PC Securely Inside Lockable Cabinet
- Enclosure Hides Cabling for an Aesthetically-pleasing Look
- Match Cabinet Finish with New or Existing Furniture