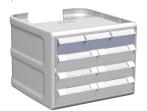

## **ENVOY MEDICATION DRAWER OPTIONS**

TWO TIER

ENVD2001 6 Small Bins

ENVD2005 2 Medium Bins 1 Large Bin

enovate

ENVD2002 3 Small Bins 2 Medium Bins

ENVD2006 2 Large Bins

ENVD2003 3 Small Bins 1 Large Bin