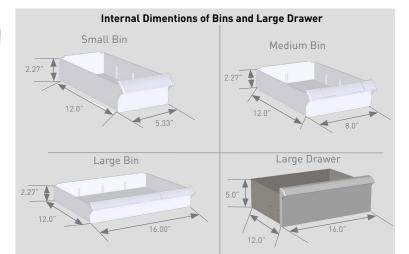

## **ENVOY MEDICATION DRAWER OPTIONS**

TWO TIER

ENVD2001 6 Small Bins

ENVD2005 2 Medium Bins 1 Large Bin

enovate

ENVD2002 3 Small Bins 2 Medium Bins

ENVD2006 2 Large Bins

ENVD2003 3 Small Bins 1 Large Bin

ENVD2004 4 Medium Bins

ENVD2007 1 Large Drawer

## FOUR TIER

ENVD4001 12 Small Bins

ENVD4005 9 Small Bins 2 Medium Bins

ENVD4002 8 Medium Bins

ENVD4006 6 Medium Bins 1 Large Bin

ENVD4003 4 Large Bins

ENVD4007 9 Small Bins 1 Large Bin

ENVD4004 2 Large Drawers

ENVD4008 6 Small Bins 1 Large Drawer

www.enovatemedical.com

Information in this document is subject to change without notice. This document is not part of a contract or license as may be expressly agreed. Enovate Medical is a registered trademark of Enovate Medical LLC. All product and company names herein may be trademarks of their registered owners. All rights reserved © 2013 Enovate Medical LLC. 031314

## FOUR TIER

ENVD4009 6 Small Bins 4 Medium Bins

ENVD4013 3 Small Bins 6 Medium Bins

ENVD4017 6 Small Bins 2 Medium Bins 1 Large Bin

ENVD4021 2 Large Bins 1 Large Drawer

ENVD4010 4 Medium Bins 2 Large Bins

ENVD4014 2 Medium Bins 3 Large Bins

ENVD4018 3 Small Bins 4 Medium Bins 1 Large Bin

ENVD4022

3 Small Bins

2 Medium Bins

2 Large Bins

ENVD4011 6 Small Bins 2 Large Bins

ENVD4015 3 Small Bins 3 Large Bins

ENVD4019 3 Small Bins 1 large Bin 1 Large Drawer

ENVD4012 3 Small Bins 2 Medium Bins 1 Large Drawer

ENVD4016 4 Medium Bins 1 Large Drawer

ENVD4020 2 Medium Bins 1 Large Bin 1 Large Drawer

Please note that all drawers will be light gray in color, they are shaded in the illustrations to clearly distinguish bin and drawer size