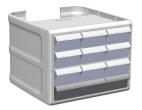

## **ENVOY MEDICATION DRAWER OPTIONS**

TWO TIER

ENVD2001 6 Small Bins

ENVD2005 2 Medium Bins 1 Large Bin

enovate

ENVD2002 3 Small Bins 2 Medium Bins

ENVD2006 2 Large Bins

ENVD2003 3 Small Bins 1 Large Bin

## FOUR TIER

ENVD4001 12 Small Bins

ENVD4005 9 Small Bins 2 Medium Bins

ENVD4002 8 Medium Bins

ENVD4006 6 Medium Bins 1 Large Bin

ENVD4003 4 Large Bins

ENVD4007 9 Small Bins 1 Large Bin

ENVD4004 2 Large Drawers