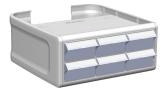

## **ENVOY MEDICATION DRAWER OPTIONS**

TWO TIER

ENVD2001 6 Small Bins

ENVD2005 2 Medium Bins 1 Large Bin

enovate

ENVD2002 3 Small Bins 2 Medium Bins

ENVD2006 2 Large Bins

ENVD2003 3 Small Bins 1 Large Bin