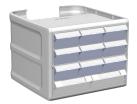

## **ENVOY MEDICATION DRAWER OPTIONS**

TWO TIER

ENVD2001 6 Small Bins

ENVD2005 2 Medium Bins 1 Large Bin

enovate

ENVD2002 3 Small Bins 2 Medium Bins

ENVD2006 2 Large Bins

ENVD2003 3 Small Bins 1 Large Bin