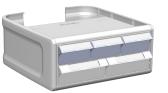

## **ENVOY MEDICATION DRAWER OPTIONS**

TWO TIER

ENVD2001 6 Small Bins

ENVD2005 2 Medium Bins 1 Large Bin

enovate

ENVD2002 3 Small Bins 2 Medium Bins

ENVD2006 2 Large Bins

ENVD2003 3 Small Bins 1 Large Bin