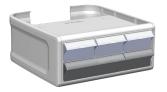

## **ENVOY MEDICATION DRAWER OPTIONS**

TWO TIER

ENVD2001 6 Small Bins

ENVD2005 2 Medium Bins 1 Large Bin

enovate

ENVD2002 3 Small Bins 2 Medium Bins

ENVD2006 2 Large Bins

ENVD2003 3 Small Bins 1 Large Bin

ENVD2004 4 Medium Bins

ENVD2007 1 Large Drawer