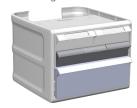

ENVD4019 3 Small Bins 1 large Bin 1 Large Drawer

ENVD4012 3 Small Bins 2 Medium Bins 1 Large Drawer

ENVD4016 4 Medium Bins 1 Large Drawer

ENVD4020 2 Medium Bins 1 Large Bin 1 Large Drawer

Please note that all drawers will be light gray in color, they are shaded in the illustrations to clearly distinguish bin and drawer size