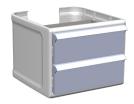

ENVD2004 4 Medium Bins

ENVD2007 1 Large Drawer

ENVD4019 3 Small Bins 1 large Bin 1 Large Drawer

ENVD4012 3 Small Bins 2 Medium Bins 1 Large Drawer

ENVD4016 4 Medium Bins 1 Large Drawer

ENVD4020 2 Medium Bins 1 Large Bin 1 Large Drawer

Please note that all drawers will be light gray in color, they are shaded in the illustrations to clearly distinguish bin and drawer size