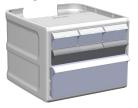

## **ENVOY MEDICATION DRAWER OPTIONS**

TWO TIER

ENVD2001 6 Small Bins

ENVD2005 2 Medium Bins 1 Large Bin

enovate

ENVD2002 3 Small Bins 2 Medium Bins

ENVD2006 2 Large Bins

ENVD2003 3 Small Bins 1 Large Bin

ENVD2004 4 Medium Bins

ENVD2007 1 Large Drawer