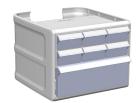

## **ENVOY MEDICATION DRAWER OPTIONS**

TWO TIER

ENVD2001 6 Small Bins

ENVD2005 2 Medium Bins 1 Large Bin

enovate

ENVD2002 3 Small Bins 2 Medium Bins

ENVD2006 2 Large Bins

ENVD2003 3 Small Bins 1 Large Bin

## FOUR TIER

ENVD4001 12 Small Bins

ENVD4005 9 Small Bins 2 Medium Bins

ENVD4002 8 Medium Bins

ENVD4006 6 Medium Bins 1 Large Bin

ENVD4003 4 Large Bins

ENVD4007 9 Small Bins 1 Large Bin

ENVD4004 2 Large Drawers