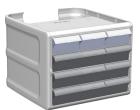

ENVD4019 3 Small Bins 1 large Bin 1 Large Drawer

ENVD4012 3 Small Bins 2 Medium Bins 1 Large Drawer

ENVD4016 4 Medium Bins 1 Large Drawer

ENVD4020 2 Medium Bins 1 Large Bin 1 Large Drawer

Please note that all drawers will be light gray in color, they are shaded in the illustrations to clearly distinguish bin and drawer size