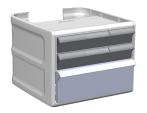

ENVD4019 3 Small Bins 1 large Bin 1 Large Drawer

ENVD4012 3 Small Bins 2 Medium Bins 1 Large Drawer

ENVD4016 4 Medium Bins 1 Large Drawer

ENVD4020 2 Medium Bins 1 Large Bin 1 Large Drawer

Please note that all drawers will be light gray in color, they are shaded in the illustrations to clearly distinguish bin and drawer size