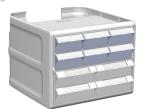

## **ENVOY MEDICATION DRAWER OPTIONS**

TWO TIER

ENVD2001 6 Small Bins

ENVD2005 2 Medium Bins 1 Large Bin

enovate

ENVD2002 3 Small Bins 2 Medium Bins

ENVD2006 2 Large Bins

ENVD2003 3 Small Bins 1 Large Bin

## FOUR TIER

ENVD4001 12 Small Bins

ENVD4005 9 Small Bins 2 Medium Bins

ENVD4002 8 Medium Bins

ENVD4006 6 Medium Bins 1 Large Bin

ENVD4003 4 Large Bins

ENVD4007 9 Small Bins 1 Large Bin

ENVD4004 2 Large Drawers