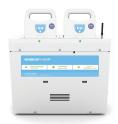

# **MOBIUS**POWER® 4.0

With a six-second MobiusPower battery swap, you can deliver 24/7 uninterrupted patient care with a fully recharged Encore.