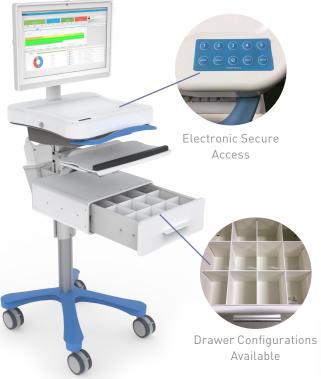

# **RHYTHM MOBILE DEVICE MANAGEMENT**

- Real-time Status & Location
- Asset Snapshot & Notifications
- Ticket Integration
- Battery Health
- Case Detail

- Barcode Scanner Mount
- Storage Basket

**ACCESSORIES** 

- Antibacterial Wipe Bracket
- Sharps Container
- Printer Shelf