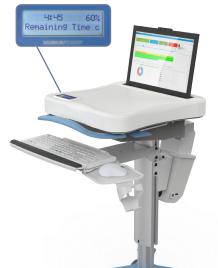

Battery Runtime Displayed in Hours/Minutes

Laptop Configurations Available

# **MOBIUS**POWER® 4.0

With a six-second MobiusPower battery swap, you can deliver 24/7 uninterrupted patient care with a fully recharged Encore.