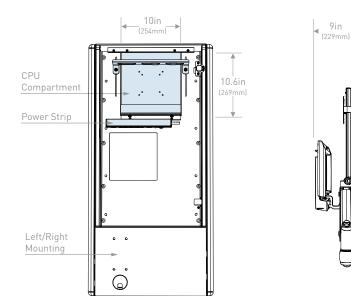

-3.5in

| (89mm)

## INTERIOR SPACE

STORED

SIT-TO-STAND



## **OPTIONAL EDESK**





| Х                  | Y                      | Z                      |
|--------------------|------------------------|------------------------|
| Mounting<br>Height | Max Keyboard<br>Height | Min Keyboard<br>Height |
| 30"                | 40"                    | 26"                    |
| 26.5"              | 36.5"                  | 22.5"                  |
| 22.5"              | 32.5"                  | 18.5"                  |

## SPECIFICATIONS



- Display Weight Capacity: Display Pivot Range: •
- ٠ Display Tilt Range:
- Display Height Adjustment: ٠

•

- Display Arm Articulation: • Keyboard Weight Capacity:
- 45° 7" (178mm) 360° 5 lbs *(2.3kg)*

20 lbs (9kg)

180°

## enovate www.enovatemedical.com

Information contained in this document is subject to