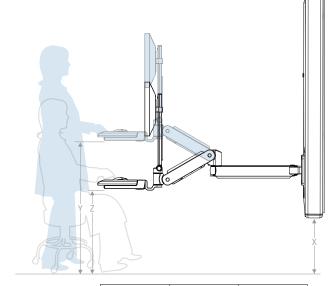

## **OPTIONAL EDESK**

| Х                  | Y                      | Z                      |
|--------------------|------------------------|------------------------|
| Mounting<br>Height | Max Keyboard<br>Height | Min Keyboard<br>Height |
| 30"                | 40"                    | 26"                    |
| 26.5"              | 36.5"                  | 22.5"                  |
| 22.5"              | 32.5"                  | 18.5"                  |