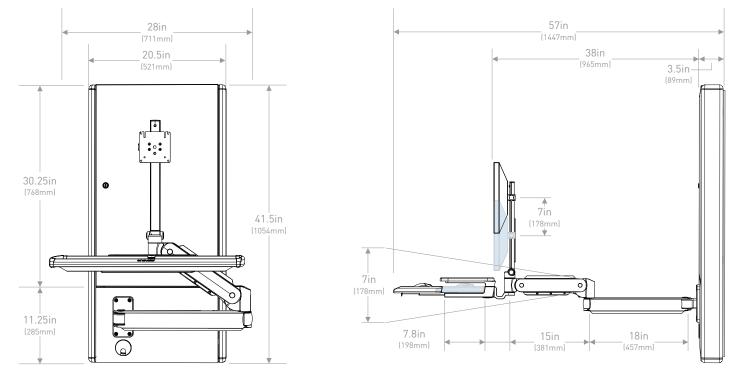

## SPECIFICATIONS

- Display Weight Capacity: Display Pivot Range: •
- ٠ Display Tilt Range:
- Display Height Adjustment: ٠

•

- Display Arm Articulation: • Keyboard Weight Capacity:
- 45° 7" (178mm) 360° 5 lbs *(2.3kg)*

20 lbs (9kg)

180°