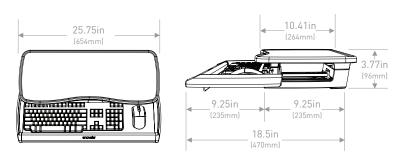

-3.5in

| (89mm)

## INTERIOR SPACE

STORED

SIT-TO-STAND



## **OPTIONAL EDESK**





| Х                  | Y                      | Z                      |
|--------------------|------------------------|------------------------|
| Mounting<br>Height | Max Keyboard<br>Height | Min Keyboard<br>Height |
| 30"                | 40"                    | 26"                    |
| 26.5"              | 36.5"                  | 22.5"                  |
| 22.5"              | 32.5"                  | 18.5"                  |

## SPECIFICATIONS



- Display Weight Capacity: Display Pivot Range: •
- ٠ Display Tilt Range:
- Display Height Adjustment: ٠

•

- Display Arm Articulation: • Keyboard Weight Capacity:
- 45° 7" (178mm) 360° 5 lbs *(2.3kg)*

20 lbs (9kg)

180°

## enovate www.enovatemedical.com

Information contained in this document is subject to change without notice. T